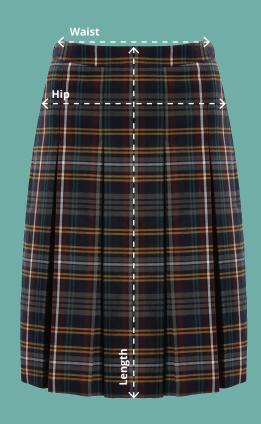

## Waist (At top of waistband)

Measure from one end of the waistband to the other with the skirt laid down flat.

## Hip (At 13cm below the waistband

Measure down from the centre front of the skirt 14cm from below the waistband. Mark that point with your finger then measure across the width of the skirt at that point with the skirt laid down flat. Do not pull open the pleats.

## Length (Top of waistband to hem

Measure from the top of the waistband down to the hemline at the centre front of the skirt.

Eco Tartan Skirt Code: AAAA112402

| Eco Tartan Skirt           |      |      |      |      |      |      |      |      |      |      |      |      |
|----------------------------|------|------|------|------|------|------|------|------|------|------|------|------|
| To fit waist<br>(Inches)   | 22"  | 24"  | 26"  | 28"  | 30"  | 32"  | 34"  | 36"  | 38"  | 40"  | 42"  | 44"  |
| Waist (cm)*                | 28.6 | 31.1 | 33.7 | 36.2 | 38.1 | 40.6 | 43.2 | 45.7 | 48.2 | 50.8 | 53.3 | 55.9 |
| Hip (cm)*                  | 37.5 | 40   | 43.5 | 47   | 48.6 | 49.5 | 52.2 | 55.7 | 57.2 | 59.3 | 61.8 | 64.4 |
| Length (cm) for length 18" | 45.7 | 45.7 | 45.7 | 45.7 |      |      |      |      |      |      |      |      |
| Length (cm) for length 20" | 50.8 | 50.8 | 50.8 | 50.8 | 50.8 | 50.8 |      |      |      |      |      |      |
| Length (cm) for length 22" | 55.8 | 55.8 | 55.8 | 55.8 | 55.8 | 55.8 | 55.8 | 55.8 | 55.8 | 55.8 | 55.8 | 55.8 |
| Length (cm) for length 24" |      | 61   | 61   | 61   | 61   | 61   | 61   | 61   | 61   | 61   | 61   | 61   |
| Length (cm) for length 26" |      |      |      | 66   | 66   | 66   |      |      |      |      |      |      |